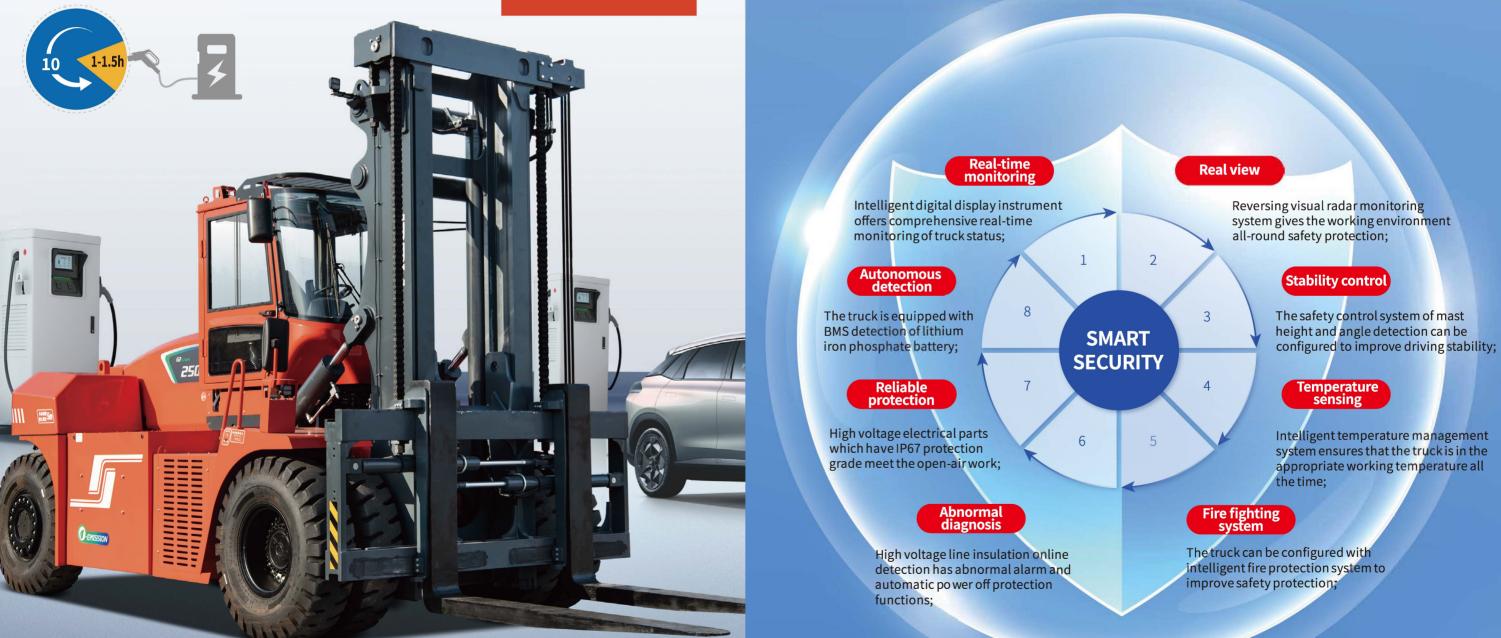

## LONG BATTERY ENDUREANCE

THE CHARGING PORT IS COMPATIBLE WITH NEW ENERGY TRUCK CHARGING PILE

According to customer needs, the maximum 315kWh lithium battery can be optional. And with 1-1.5 hours double gun charging, the truck can meet the normal working conditions for about 10 hours.

## **SMART SECURITY**

**EIGHT ASPECTS OF SECURITY** 