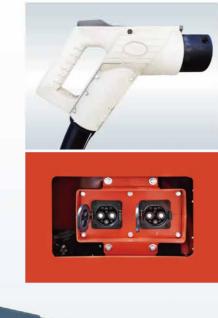

## LONG BATTERY ENDUREANCE

THE CHARGING PORT IS COMPATIBLE WITH NEW ENERGY TRUCK CHARGING PILE

According to customer needs, the maximum 315kWh lithium battery can be optional. And with 1-1.5 hours double gun charging, the truck can meet the normal working conditions for about 10 hours.