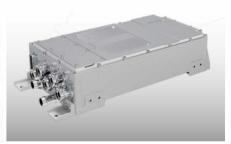

## LONG BATTERY ENDUREANCE

THE CHARGING PORT IS COMPATIBLE WITH NEW ENERGY TRUCK CHARGING PILE

According to customer needs, the maximum 315kWh lithium battery can be optional. And with 1-1.5 hours double gun charging, the truck can meet the normal working conditions for about 10 hours.

 High protection level (IP67) high voltage electrical components and intelligent temperature management system meet the outdoor all-weather work needs.