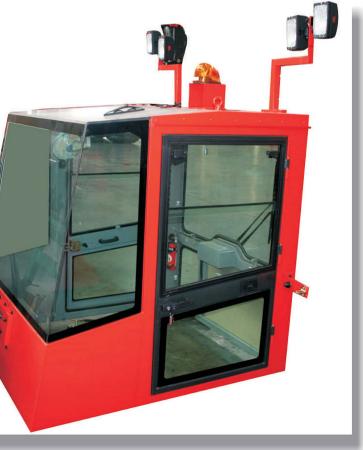

驾驶室内座椅采用全悬浮减震结构,可做全方位的调节:各操作踏板、手柄位置按人体工程学原理设计,可大大降低 劳动强度;加大司机室设计,四面全明玻璃,视野开阔,配冷暖空调。

The drive seat in the drive cab adopts full suspension and vibration attentuation structure and can be adjusted in all directions. Each operation pedals and handle position are designed according to the principle of human engineering and can greatly reduce the labor intensity. The drive cab is designed with transparant glasses on all sides and wide field of vision and is furnished with air conditioner as well.