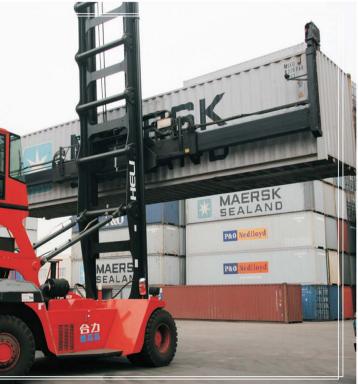

0

吊具:采用瑞典ELME公司的新型吊具,该吊具采用优质钢制造,单筒式结构,强度高,视野好,带安全互锁功能。可实现侧移、伸缩和开闭锁等动作,并有吊具状态指示,辅助灯光照明等功能。

利用优化设计手段进行加宽门架设计,改善了整车的视野,同时增加了门架的抗扭性,起升下降更加平稳可靠。

To broaden the gantry design by making use of the optimum design means ,which improves the field of vision of the whole car and strengthens the resistance to torsion of gantry as well so that the ascending and descending are more smooth and reliable.

Spreader: The new type spreader from ELME Company, Sweden is used, which is made with high quality steel and of singletube structure and has high strength, good field of vision and safe interlocking function. It can realize the actions of sidesway, expansion, contraction, unlocking and locking etc and has the functions of spreader status indicator and auxiliary lamplight lighting etc.

现场使用灵活, 轻巧。

Flexible and handy operation on site