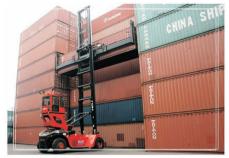

0

吊具:采用瑞典ELME公司的新型吊具,该吊具采用优质钢制造,单筒式结构,强度高,视野好,带安全互锁功能。可实现侧移、伸缩和开闭锁等动作,并有吊具状态指示,辅助灯光照明等功能。

利用优化设计手段进行加宽门架设计,改善了整车的视野,同时增加了门架的抗扭性,起升下降更加平稳可靠。

To broaden the gantry design by making use of the optimum design means ,which improves the field of vision of the whole car and strengthens the resistance to torsion of gantry as well so that the ascending and descending are more smooth and reliable.

Spreader: The new type spreader from ELME Company, Sweden is used, which is made with high quality steel and of singletube structure and has high strength, good field of vision and safe interlocking function. It can realize the actions of sidesway, expansion, contraction, unlocking and locking etc and has the functions of spreader status indicator and auxiliary lamplight lighting etc.