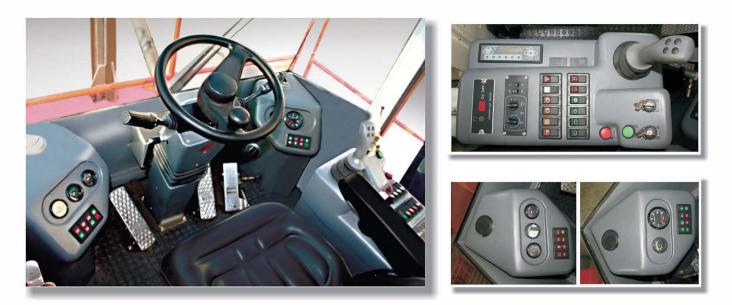

驾驶室内座椅采用全悬浮减震结构,可做全方位的调节:各操作踏板、手柄位置按人体工程学原理设计,可大大降低 劳动强度;加大司机室设计,四面全明玻璃,视野开阔,配冷暖空调。

The drive seat in the drive cab adopts full suspension and vibration attentuation structure and can be adjusted in all directions. Each operation pedals and handle position are designed according to the principle of human engineering and can greatly reduce the labor intensity. The drive cab is designed with transparant glasses on all sides and wide field of vision and is furnished with air conditioner as well.