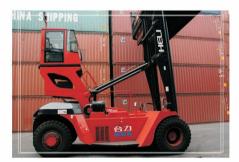

驾驶室内座椅采用全悬浮减震结构,可做全方位的调节:各操作踏板、手柄位置按人体工程学原理设计,可大大降低 劳动强度;加大司机室设计,四面全明玻璃,视野开阔,配冷暖空调。

The drive seat in the drive cab adopts full suspension and vibration attentuation structure and can be adjusted in all directions. Each operation pedals and handle position are designed according to the principle of human engineering and can greatly reduce the labor intensity. The drive cab is designed with transparant glasses on all sides and wide field of vision and is furnished with air conditioner as well.