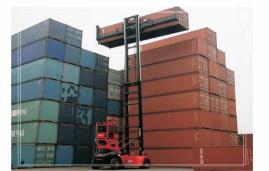

0

吊具:采用瑞典ELME公司的新型吊具,该吊具采用优质钢制造,单筒式结构,强度高,视野好,带安全互锁功能。可实现侧移、伸缩和开闭锁等动作,并有吊具状态指示,辅助灯光照明等功能。

利用优化设计手段进行加宽门架设计,改善了整车的视野,同时增加了门架的抗扭性,起升下降更加平稳可靠。

To broaden the gantry design by making use of the optimum design means ,which improves the field of vision of the whole car and strengthens the resistance to torsion of gantry as well so that the ascending and descending are more smooth and reliable.

Spreader: The new type spreader from ELME Company, Sweden is used, which is made with high quality steel and of singletube structure and has high strength, good field of vision and safe interlocking function. It can realize the actions of sidesway, expansion, contraction, unlocking and locking etc and has the functions of spreader status indicator and auxiliary lamplight lighting etc.

现场使用灵活, 轻巧。

Flexible and handy operation on site