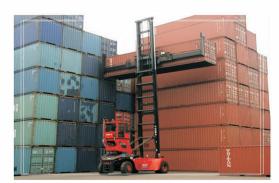

0

吊具:采用瑞典ELME公司的新型吊具,该吊具采用优质钢制造,单筒式结构,强度高,视野好,带安全互锁功能。可实现侧移、伸缩和开闭锁等动作,并有吊具状态指示,辅助灯光照明等功能。

利用优化设计手段进行加宽门架设计,改善了整车的视野,同时增加了门架的抗扭性,起升下降更加平稳可靠。

To broaden the gantry design by making use of the optimum design means ,which improves the field of vision of the whole car and strengthens the resistance to torsion of gantry as well so that the ascending and descending are more smooth and reliable.

Spreader: The new type spreader from ELME Company, Sweden is used, which is made with high quality steel and of singletube structure and has high strength, good field of vision and safe interlocking function. It can realize the actions of sidesway, expansion, contraction, unlocking and locking etc and has the functions of spreader status indicator and auxiliary lamplight lighting etc.