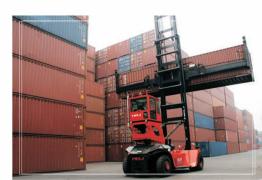

0

吊具:采用瑞典ELME公司的新型吊具,该吊具采用优质钢制造,单筒式结构,强度高,视野好,带安全互锁功能。可实现侧移、伸缩和开闭锁等动作,并有吊具状态指示,辅助灯光照明等功能。

利用优化设计手段进行加宽门架设计,改善了整车的视野,同时增加了门架的抗扭性,起升下降更加平稳可靠。

To broaden the gantry design by making use of the optimum design means ,which improves the field of vision of the whole car and strengthens the resistance to torsion of gantry as well so that the ascending and descending are more smooth and reliable.

Spreader: The new type spreader from ELME Company, Sweden is used, which is made with high quality steel and of singletube structure and has high strength, good field of vision and safe interlocking function. It can realize the actions of sidesway, expansion, contraction, unlocking and locking etc and has the functions of spreader status indicator and auxiliary lamplight lighting etc.

现场使用灵活, 轻巧。

Flexible and handy operation on site