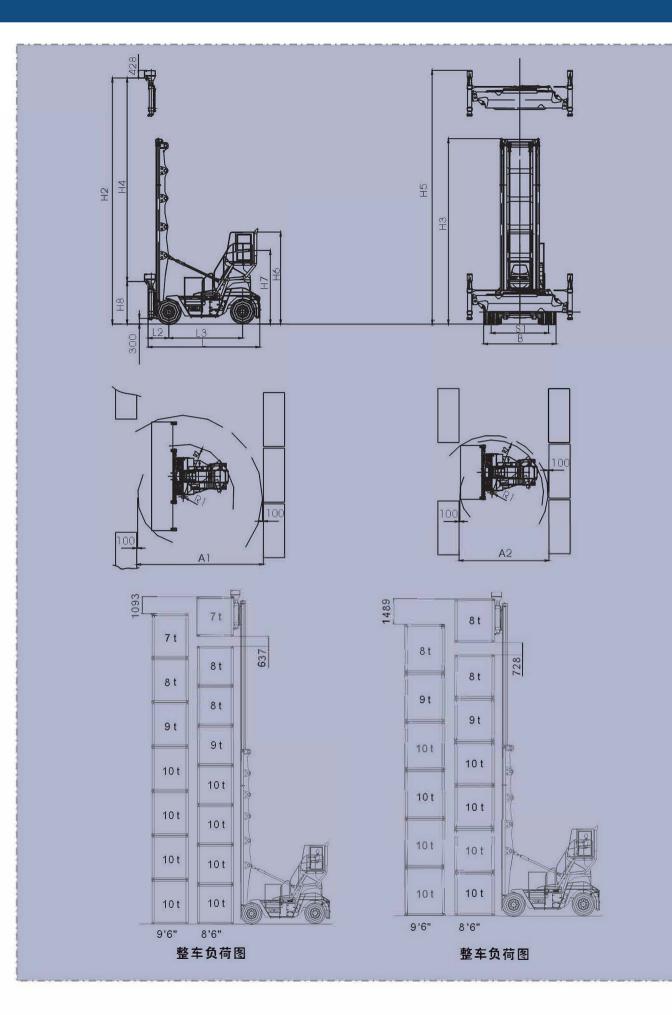

0

吊具:采用瑞典ELME公司的新型吊具,该吊具采用优质钢制造,单筒式结构,强度高,视野好,带安全互锁功能。可实现侧移、伸缩和开闭锁等动作,并有吊具状态指示,辅助灯光照明等功能。

利用优化设计手段进行加宽门架设计,改善了整车的视野,同时增加了门架的抗扭性,起升下降更加平稳可靠。

To broaden the gantry design by making use of the optimum design means ,which improves the field of vision of the whole car and strengthens the resistance to torsion of gantry as well so that the ascending and descending are more smooth and reliable.